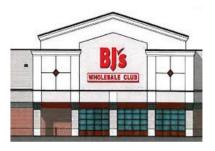

#### BJ's

- 8.3 acres
- 87,708 SF
- Delivered October 2010
- JBG Rosenfeld Retail & BJ's