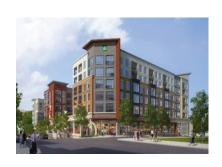

# 301 W. Broad

- 2.63 acres
- 288 mid-rise residential units
- 60.000 SF Harris Teeter
- 4,000 SF retail space
- Open 2016
- Rushmark