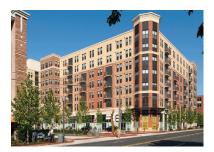

# 301 W. Broad

- 2.63 acres
- 288 mid-rise residential units
- 60.000 SF Harris Teeter
- 4,000 SF retail space
- Open 2016
- Rushmark