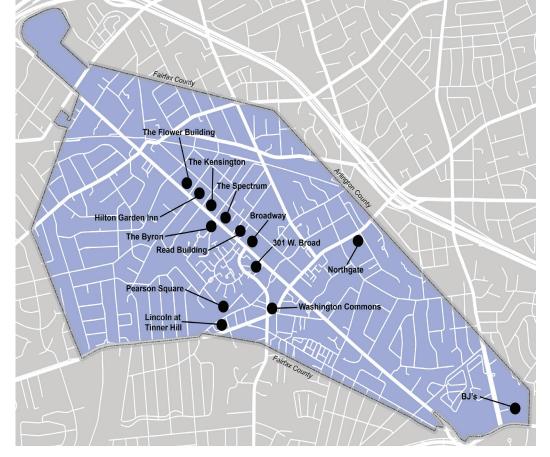

of Falls Church New Development Completed or Under Construction

## Pearson Square

- 4.7 acres
- 230 apartments
- 25,400 SF retail
- 80,000 SF office
- Home of Tax Analysts &
  Pizzeria Orso
- Completed 2007
- Atlantic Realty & Transwestern

#### Kensington

- 120 assisted living beds
- 1,900 SF retail
- 1,100 SF art gallery
- Under Construction Open 2017
- Kensington Development/Nova Habitat





- 0.68 acres
- 26 apartments including
  9 teacher workforce
  units
- 11,850 SF retail
  including PNC Bank &
  Vantage Fitness
- Completed 2007
- Jefferson One, LLC

#### Broadway

- 1.57 acres
- 80 condos
- 14,593 SF retail space
- Completed 2003
- Waterford Development



#### Washington Commons

- 0.97 acres
- 8,261 SF retail space
- Home of Smashburger
- Completed 2012
- The Young Group





The City of Falls Church is committed to the letter and spirit of the Americans with Disabilities Act. To request a reasonable accommodation for any type of disability, call 703-248-5491 (TTY 711).